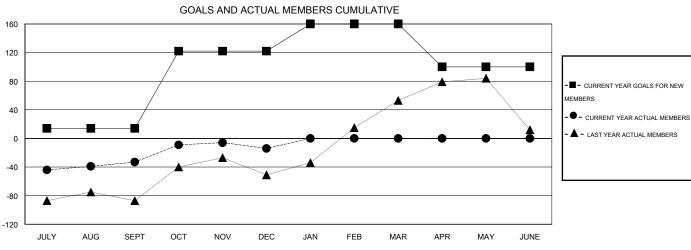

## LOCATION REP OF SRI LANKA

 $\mathsf{GMT}\;\mathsf{CA}\;6$ 

|               |                  | Clubs            |                  |                  | Members               |                    |                                     |                    |                  |  |
|---------------|------------------|------------------|------------------|------------------|-----------------------|--------------------|-------------------------------------|--------------------|------------------|--|
|               | RESUI            | TS FOR 2015-2016 |                  |                  | RESULTS FOR 2015-2016 |                    |                                     |                    |                  |  |
| QUARTER       | NEW CLUB<br>GOAL | NEW CLUBS        | DROPPED<br>CLUBS | NET<br>GAIN/LOSS | QUARTER               | NEW MEMBER<br>GOAL | CHARTER AND<br>NEW MEMBERS<br>ADDED | DROPPED<br>MEMBERS | NET<br>GAIN/LOSS |  |
| JULY/AUG/SEPT | 1                | 0                | 1                | -1               | JULY/AUG/SEPT         | 14                 | 50                                  | 83                 | -33              |  |
| OCT/NOV/DEC   | 1                | 0                | 1                | -1               | OCT/NOV/DEC           | 108                | 57                                  | 38                 | 19               |  |
| JAN/FEB/MAR   | 1                | 0                | 0                | 0                | JAN/FEB/MAR           | 38                 | 0                                   | 0                  | 0                |  |
| APR/MAY/JUNE  | 1                | 0                | 0                | 0                | APR/MAY/JUNE          | -60                | 0                                   | 0                  | 0                |  |